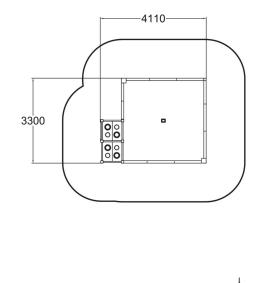

| User age                      | 1+            |
|-------------------------------|---------------|
| Number of users               | 22            |
| Product length, mm            | 4110          |
| Product width, mm             | 3300          |
| Product height, mm            | 590           |
| Falling space, m <sup>2</sup> | 40.8          |
| Height required, mm           | 2390          |
| Max. free fall height, mm     | 570           |
| Safety info                   | EN 1176-1 TÜV |
| Installation time (for 1), H  | 5             |
| Foundation options            | deep_mounting |
| Wood                          | 666           |
| Colour of walls and HPL       | 6666666       |