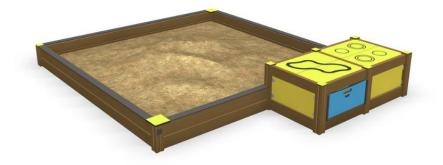

## <del>ا</del>

Sofia is a traditional sandbox that is made extra special by two 570 mm high tables and a handy toy box. One face of the tabletop has a car-racing track and the other a play stove. The visible face must be chosen on installation, but the tabletop can easily be flipped over at a later stage. The sides of the sandbox are topped with high pressure laminate to prolong the lifetime but also to work as a seat for adults. Sandbox play particularly develops a child's sense of balance and spatial perception.