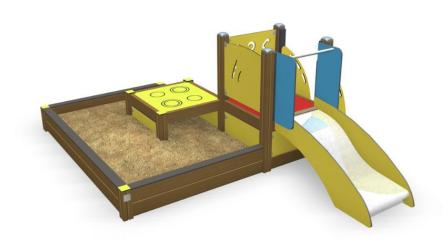

## Rosa

Slides 1

Towers

Rosa is a sandbox belonging to the ABC product family, complemented by a low slide, a tabletop and a toy box. There are steps leading to a low (570 mm) platform with a track play panel and the adjoining slide. Behind the slide there is a box for storing toys. By the side of the sandbox there is a small tabletop for playing on. One face of the tabletop has a car-racing track and the other a play stove. The visible face must be chosen on installation, but the tabletop can easily be flipped over at a later stage. The tabletop is strong enough for an adult to sit on, to assist a toddler on the slide. Sandbox play particularly develops a child's sense of balance and spatial perception.