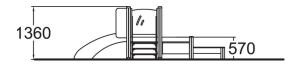

| User age                     | 1+               |
|------------------------------|------------------|
| Number of users              | 15               |
| Product length, mm           | 2950             |
| Product width, mm            | 3830             |
| Product height, mm           | 1360             |
| Impact area, m <sup>2</sup>  | 5.9              |
| Height required, mm          | 2370             |
| Max. free fall height, mm    | 1000             |
| Safety info                  | EN 1176-1, 3 TÜV |
| Installation time (for 1), H | 8                |
| Foundation options           | deep_mounting    |
| Wood                         | 666              |
| Metal                        |                  |
| Colour of walls and HPL      | 6666666          |