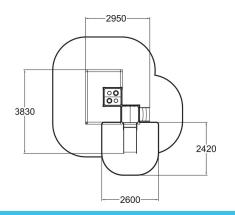

| User age                     | 1+               |
|------------------------------|------------------|
| Number of users              | 15               |
| Product length, mm           | 2950             |
| Product width, mm            | 3830             |
| Product height, mm           | 1360             |
| Impact area, m <sup>2</sup>  | 5.9              |
| Height required, mm          | 2370             |
| Max. free fall height, mm    | 1000             |
| Safety info                  | EN 1176-1, 3 TÜV |
| Installation time (for 1), H | 8                |
| Foundation options           | deep_mounting    |
| Wood                         | 666              |
| Metal                        |                  |
| Colour of walls and HPL      | 6666666          |