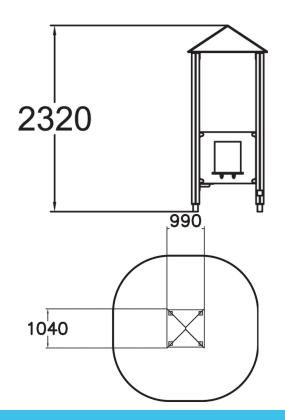

| User age                     | 1+                             |
|------------------------------|--------------------------------|
| Number of users              | 6                              |
| Product length, mm           | 1040                           |
| Product width, mm            | 990                            |
| Product height, mm           | 2320                           |
| Height required, mm          | 2320                           |
| Safety info                  | EN 1176-1 TÜV                  |
| Installation time (for 1), H | 3                              |
| Foundation options           | deep_mounting surface_mounting |