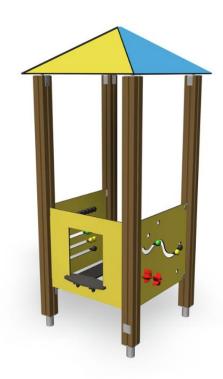

## Play House

Play house stands 1870 mm tall, comprising three walls and a fun diamond roof. One of the walls has a kiosk window and the two others are play walls. It is perfect for playing house or shop. Brightly coloured, the hut will fit into a small space in order to increase opportunities for imaginative play and complement other equipment in the ABC family.