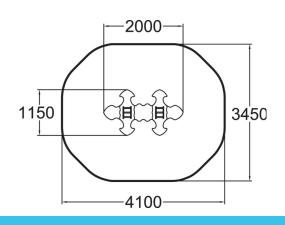

## LADYBIRD FOR 8

Ladybird is a fun seesaw suitable for eight kids. Handles and seats are designed to make playing easy and fun. Includes deep mounting foundations.

| User age                      | 1+                             |
|-------------------------------|--------------------------------|
| Number of users               | 8                              |
| Product length, mm            | 2000                           |
| Product width, mm             | 1150                           |
| Product height, mm            | 640                            |
| Impact area, m <sup>2</sup>   | 12.3                           |
| Falling space, m <sup>2</sup> | 12.3                           |
| Height required, mm           | 2140                           |
| Max. free fall height, mm     | 600                            |
| Safety info                   | EN 1176-1, 6 TÜV               |
| Installation time (for 1), H  | 1.5                            |
| Foundation options            | deep_mounting surface mounting |
| Colour of walls and HPL       |                                |