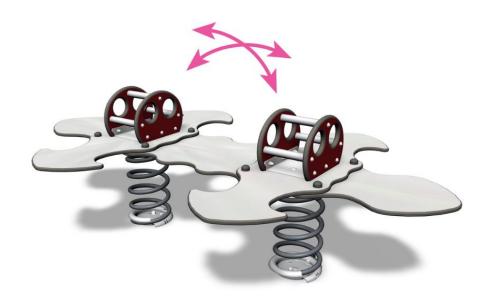

## LADYBIRD FOR 8

Ladybird is a fun seesaw suitable for eight kids. Handles and seats are designed to make playing easy and fun. Includes deep mounting foundations.

| User age                      | 1+                             |
|-------------------------------|--------------------------------|
| Number of users               | 8                              |
| Product length, mm            | 2000                           |
| Product width, mm             | 1150                           |
| Product height, mm            | 640                            |
| Impact area, m <sup>2</sup>   | 12.3                           |
| Falling space, m <sup>2</sup> | 12.3                           |
| Height required, mm           | 2140                           |
| Max. free fall height, mm     | 600                            |
| Safety info                   | EN 1176-1, 6 TÜV               |
| Installation time (for 1), H  | 1.5                            |
| Foundation options            | deep_mounting surface mounting |
| Colour of walls and HPL       |                                |