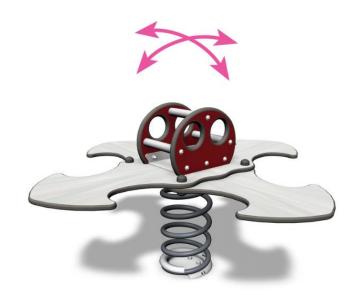

## LADYBIRD FOR 4

Ladybird is a fun seesaw suitable for four kids. Handles and seats are designed to make playing easy and fun. Includes deep mounting foundation.

| User age                      | 1+                             |
|-------------------------------|--------------------------------|
| ŭ .                           |                                |
| Number of users               | 4                              |
| Product length, mm            | 1150                           |
| Product width, mm             | 1150                           |
| Product height, mm            | 640                            |
| Impact area, m <sup>2</sup>   | 11                             |
| Falling space, m <sup>2</sup> | 11                             |
| Height required, mm           | 2140                           |
| Max. free fall height, mm     | 600                            |
| Safety info                   | EN 1176-1, 6 TÜV               |
| Installation time (for 1), H  | 1.5                            |
| Foundation options            | deep_mounting surface mounting |
| Colour of walls and HPL       |                                |