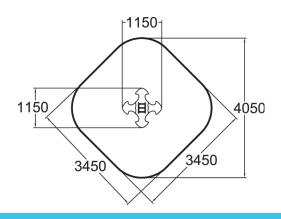

## LADYBIRD FOR 4

Ladybird is a fun seesaw suitable for four kids. Handles and seats are designed to make playing easy and fun. Includes deep mounting foundation.

| User age                      | 1+                             |
|-------------------------------|--------------------------------|
| ŭ .                           |                                |
| Number of users               | 4                              |
| Product length, mm            | 1150                           |
| Product width, mm             | 1150                           |
| Product height, mm            | 640                            |
| Impact area, m <sup>2</sup>   | 11                             |
| Falling space, m <sup>2</sup> | 11                             |
| Height required, mm           | 2140                           |
| Max. free fall height, mm     | 600                            |
| Safety info                   | EN 1176-1, 6 TÜV               |
| Installation time (for 1), H  | 1.5                            |
| Foundation options            | deep_mounting surface mounting |
| Colour of walls and HPL       |                                |