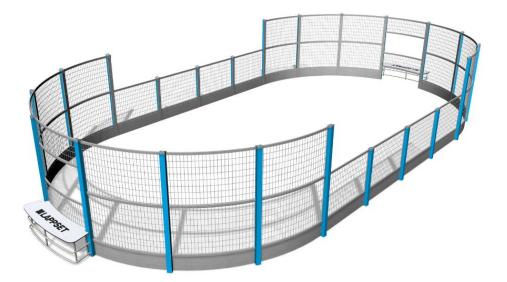

Panna Knock Out game from Suriname, has been an inspiration to Panna Arenas. Product is rounded, small Arena, with simple design and cause of that, it suits from parks to urban environments. Arena is designed not for only one game. It suits also perfectly as all different ball games field. Only imagination is the limit. There are two goals and rounding steel cage, in product. Panna Arena is 6190 mm wide, the length is 12320 mm and the walls are 2050 mm high on the ends of the arena. There can be 4-8 players at once on field, what is one reason why it fits to school environment. Cause of the smaller size, Panna fits perfectly to the areas, where there are troubles to create larger sport fields. Foundation options for the Panna arenas are deep and surface.