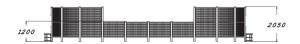

Panna Knock Out game from Suriname, has been an inspiration to Panna Arenas. Product is rounded, small Arena, with simple design and cause of that, it suits from parks to urban environments. Arena is designed not for only one game. It suits also perfectly as all different ball games field. Only imagination is the limit. There are two goals and rounding steel cage, in product. Panna Arena is 6190 mm wide, the length is 12320 mm and the walls are 2050 mm high on the ends of the arena. There can be 4-8 players at once on field, what is one reason why it fits to school environment. Cause of the smaller size, Panna fits perfectly to the areas, where there are troubles to create larger sport fields. Foundation options for the Panna arenas are deep and surface.

| Product length, mm      | 12320                             |
|-------------------------|-----------------------------------|
| Product width, mm       | 6190                              |
| Product height, mm      | 2050                              |
| Foundation options      | deep_mounting<br>surface_mounting |
| Colour of walls and HPL | 66666                             |