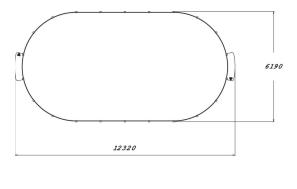

Panna Knock Out game from Suriname, has been an inspiration to Panna Arenas. Product is rounded, small Arena, with simple design and cause of that, it suits from parks to urban environments. Arena is designed not for only one game. It suits also perfectly as all different ball games field. Only imagination is the limit. There are two goals and rounding steel cage, in product. Panna Arena is 6190 mm wide, the length is 12320 mm and the walls are 2050 mm high on the ends of the arena. There can be 4-8 players at once on field, what is one reason why it fits to school environment. Cause of the smaller size, Panna fits perfectly to the areas, where there are troubles to create larger sport fields. Foundation options for the Panna arenas are deep and surface.

| Product length, mm      | 12320                             |
|-------------------------|-----------------------------------|
| Product width, mm       | 6190                              |
| Product height, mm      | 2050                              |
| Foundation options      | deep_mounting<br>surface_mounting |
| Colour of walls and HPL | 66666                             |