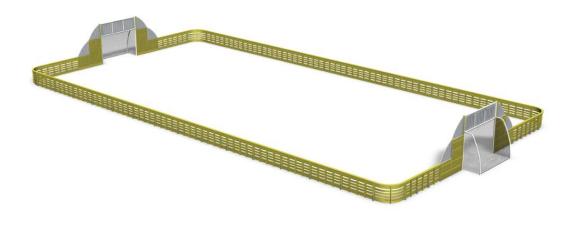

## Ace Arena 15X30

Arena's restrained wooden color and construction with elegant round design and coloured ball walls make the product merge easily to environment with a splash of colour. The multisport arena has a lot of extra parts which can be added to the product: for example volley ball net, basket ball racks, floor ball goals and a maintenance gate. The arena can be deep or surface mounted. Surface mounting increases the price.

| -32360 |       |
|--------|-------|
|        | 13550 |

| Product length, mm      | 32360                             |
|-------------------------|-----------------------------------|
| Product width, mm       | 15550                             |
| Product height, mm      | 3000                              |
| Height required, mm     | 3000                              |
| Safety info             | EN 15312 (EN 1176) TÜV            |
| Foundation options      | deep_mounting<br>surface_mounting |
| Colour of walls and HPL | 6666666                           |