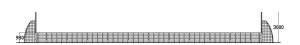

|  | 24390 |       |
|--|-------|-------|
|  |       | 11550 |

| Product length, mm      | 24390                             |
|-------------------------|-----------------------------------|
| Product width, mm       | 11550                             |
| Product height, mm      | 3000                              |
| Height required, mm     | 3000                              |
| Safety info             | EN 15312 (EN 1176) TÜV            |
| Foundation options      | deep_mounting<br>surface_mounting |
| Colour of walls and HPL | 6666666                           |