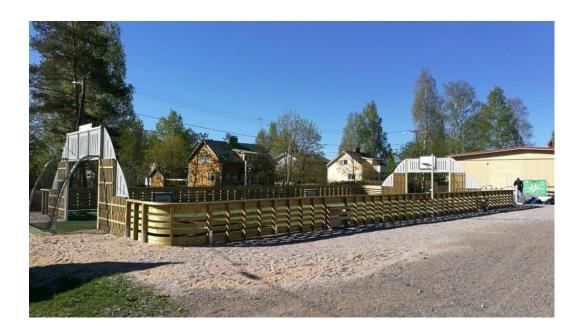

## Ace Arena

Arena's restrained wooden color and construction with elegant round design and coloured ball walls make the product merge easily to environment with a splash of colour. The multisport arena has a lot of extra parts which can be added to the product: for example volley ball net, basket ball racks, floor ball goals and a maintenance gate. The arena can be deep or surface mounted. Surface mounting increases the price.