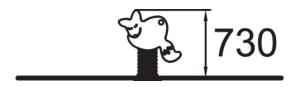

| User age                     | 2+                             |
|------------------------------|--------------------------------|
| Number of users              | 2                              |
| Product length, mm           | 660                            |
| Product width, mm            | 950                            |
| Product height, mm           | 730                            |
| Impact area, m <sup>2</sup>  | 7.4                            |
| Height required, mm          | 2230                           |
| Max. free fall height, mm    | 420                            |
| Safety info                  | EN 1176-1, 6 TÜV               |
| Installation time (for 1), H | 1                              |
| Foundation options           | deep_mounting surface mounting |
| Colour of walls and HPL      |                                |