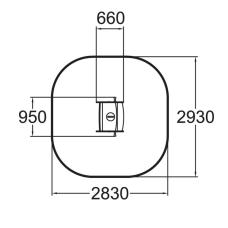

| User age                     | 2+                             |
|------------------------------|--------------------------------|
| Number of users              | 2                              |
| Product length, mm           | 660                            |
| Product width, mm            | 950                            |
| Product height, mm           | 730                            |
| Impact area, m <sup>2</sup>  | 7.4                            |
| Height required, mm          | 2230                           |
| Max. free fall height, mm    | 420                            |
| Safety info                  | EN 1176-1, 6 TÜV               |
| Installation time (for 1), H | 1                              |
| Foundation options           | deep_mounting surface mounting |
| Colour of walls and HPL      |                                |