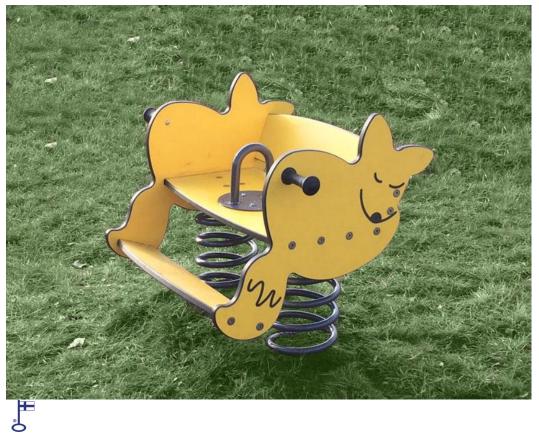

## Fox

Fox is an inclusive rocker with backrest, handles and a footrest. It is suitable for two kids. Deep mounting foundation 005049 or rubber base 706923 for surface mounting must be ordered separately.