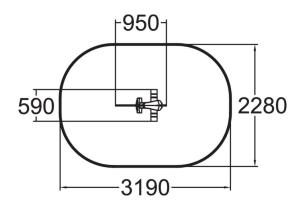

<del>ا</del>

Fish is a fun, fuchsia-coloured rocker. Deep mounting foundation 005049 or rubber base 706923 for surface mounting must be ordered separately.

| User age                      | 2+                                |
|-------------------------------|-----------------------------------|
| Number of users               | 1                                 |
| Product length, mm            | 950                               |
| Product width, mm             | 590                               |
| Product height, mm            | 820                               |
| Impact area, m <sup>2</sup>   | 6.8                               |
| Falling space, m <sup>2</sup> | 6.8                               |
| Height required, mm           | 2020                              |
| Max. free fall height, mm     | 600                               |
| Safety info                   | EN 1176-1, 6 TÜV                  |
| Installation time (for 1), H  | 1                                 |
| Foundation options            | deep_mounting<br>surface_mounting |
| Metal                         | •                                 |
| Colour of walls and HPL       | 6                                 |