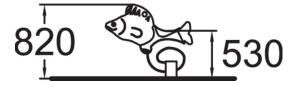

<del>ا</del>

Fish is a fun, fuchsia-coloured rocker. Deep mounting foundation 005049 or rubber base 706923 for surface mounting must be ordered separately.

| User age                      | 2+                                |
|-------------------------------|-----------------------------------|
| Number of users               | 1                                 |
| Product length, mm            | 950                               |
| Product width, mm             | 590                               |
| Product height, mm            | 820                               |
| Impact area, m <sup>2</sup>   | 6.8                               |
| Falling space, m <sup>2</sup> | 6.8                               |
| Height required, mm           | 2020                              |
| Max. free fall height, mm     | 600                               |
| Safety info                   | EN 1176-1, 6 TÜV                  |
| Installation time (for 1), H  | 1                                 |
| Foundation options            | deep_mounting<br>surface_mounting |
| Metal                         | •                                 |
| Colour of walls and HPL       | 6                                 |