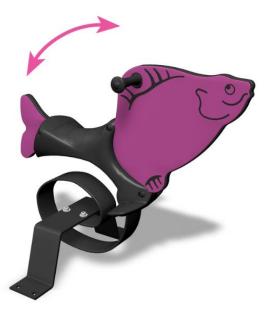

<del>ا</del>

Fish is a fun, fuchsia-coloured rocker. Deep mounting foundation 005049 or rubber base 706923 for surface mounting must be ordered separately.

| User age                      | 2+                                |
|-------------------------------|-----------------------------------|
| Number of users               | 1                                 |
| Product length, mm            | 950                               |
| Product width, mm             | 590                               |
| Product height, mm            | 820                               |
| Impact area, m <sup>2</sup>   | 6.8                               |
| Falling space, m <sup>2</sup> | 6.8                               |
| Height required, mm           | 2020                              |
| Max. free fall height, mm     | 600                               |
| Safety info                   | EN 1176-1, 6 TÜV                  |
| Installation time (for 1), H  | 1                                 |
| Foundation options            | deep_mounting<br>surface_mounting |
| Metal                         | •                                 |
| Colour of walls and HPL       | 6                                 |