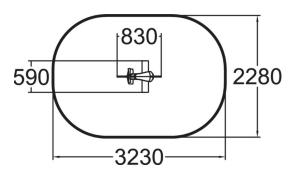

## Snailien

Is it an alien or a snail? Say hello to Snailien, an exciting rocker! Deep mounting foundation 005049 or rubber base 706923 for surface mounting must be ordered separately.

| User age                      | 2+                             |
|-------------------------------|--------------------------------|
| Number of users               | 1                              |
| Product length, mm            | 830                            |
| Product width, mm             | 590                            |
| Product height, mm            | 790                            |
| Impact area, m <sup>2</sup>   | 6.5                            |
| Falling space, m <sup>2</sup> | 6.5                            |
| Height required, mm           | 2020                           |
| Max. free fall height, mm     | 600                            |
| Safety info                   | EN 1176-1, 6 TÜV               |
| Installation time (for 1), H  | 1                              |
| Foundation options            | deep_mounting surface_mounting |
| Metal                         | 6                              |
| Colour of walls and HPL       | 6                              |