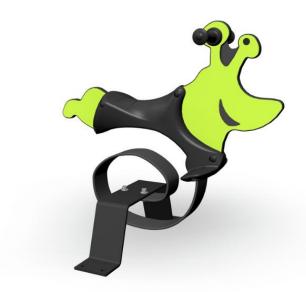

## Snailien

Is it an alien or a snail? Say hello to Snailien, an exciting rocker! Deep mounting foundation 005049 or rubber base 706923 for surface mounting must be ordered separately.

| User age                      | 2+                             |
|-------------------------------|--------------------------------|
| Number of users               | 1                              |
| Product length, mm            | 830                            |
| Product width, mm             | 590                            |
| Product height, mm            | 790                            |
| Impact area, m <sup>2</sup>   | 6.5                            |
| Falling space, m <sup>2</sup> | 6.5                            |
| Height required, mm           | 2020                           |
| Max. free fall height, mm     | 600                            |
| Safety info                   | EN 1176-1, 6 TÜV               |
| Installation time (for 1), H  | 1                              |
| Foundation options            | deep_mounting surface_mounting |
| Metal                         | 6                              |
| Colour of walls and HPL       | 6                              |