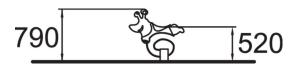

## Snailien

Is it an alien or a snail? Say hello to Snailien, an exciting rocker! Deep mounting foundation 005049 or rubber base 706923 for surface mounting must be ordered separately.

| User age                      | 2+                             |
|-------------------------------|--------------------------------|
| Number of users               | 1                              |
| Product length, mm            | 830                            |
| Product width, mm             | 590                            |
| Product height, mm            | 790                            |
| Impact area, m <sup>2</sup>   | 6.5                            |
| Falling space, m <sup>2</sup> | 6.5                            |
| Height required, mm           | 2020                           |
| Max. free fall height, mm     | 600                            |
| Safety info                   | EN 1176-1, 6 TÜV               |
| Installation time (for 1), H  | 1                              |
| Foundation options            | deep_mounting surface_mounting |
| Metal                         | 6                              |
| Colour of walls and HPL       | 6                              |