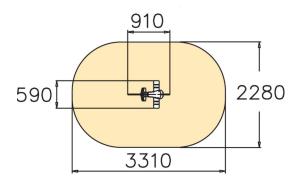

## 010511 SEAHORSE

Seahorse is a fun rocker suitable for playgrounds and parks. Deep mounting foundation 005049 or rubber base 706923 for surface mounting must be ordered separately.

| User age                      | 2+                             |
|-------------------------------|--------------------------------|
| Number of users               | 1                              |
| Product length, mm            | 910                            |
| Product width, mm             | 590                            |
| Product height, mm            | 850                            |
| Impact area, m <sup>2</sup>   | 6.6                            |
| Falling space, m <sup>2</sup> | 6.6                            |
| Height required, mm           | 2020                           |
| Max. free fall height, mm     | 600                            |
| Safety info                   | EN 1176-1, 6 TÜV               |
| Installation time (for 1), H  | 1                              |
| Foundation options            | deep_mounting surface_mounting |
| Metal                         | 6                              |
| Colour of walls and HPL       | 6                              |