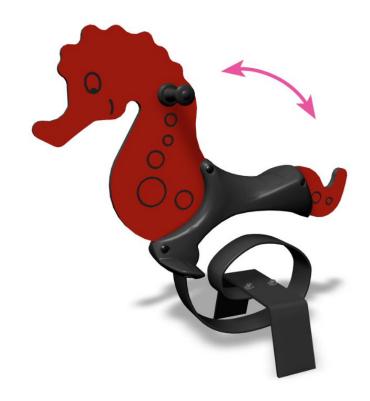

## 010511 SEAHORSE

Seahorse is a fun rocker suitable for playgrounds and parks. Deep mounting foundation 005049 or rubber base 706923 for surface mounting must be ordered separately.

| User age                      | 2+                             |
|-------------------------------|--------------------------------|
| Number of users               | 1                              |
| Product length, mm            | 910                            |
| Product width, mm             | 590                            |
| Product height, mm            | 850                            |
| Impact area, m <sup>2</sup>   | 6.6                            |
| Falling space, m <sup>2</sup> | 6.6                            |
| Height required, mm           | 2020                           |
| Max. free fall height, mm     | 600                            |
| Safety info                   | EN 1176-1, 6 TÜV               |
| Installation time (for 1), H  | 1                              |
| Foundation options            | deep_mounting surface_mounting |
| Metal                         | 6                              |
| Colour of walls and HPL       | 6                              |