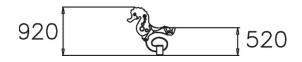

## 010511 SEAHORSE

Seahorse is a fun rocker suitable for playgrounds and parks. Deep mounting foundation 005049 or rubber base 706923 for surface mounting must be ordered separately.

| User age                      | 2+                             |
|-------------------------------|--------------------------------|
| Number of users               | 1                              |
| Product length, mm            | 910                            |
| Product width, mm             | 590                            |
| Product height, mm            | 850                            |
| Impact area, m <sup>2</sup>   | 6.6                            |
| Falling space, m <sup>2</sup> | 6.6                            |
| Height required, mm           | 2020                           |
| Max. free fall height, mm     | 600                            |
| Safety info                   | EN 1176-1, 6 TÜV               |
| Installation time (for 1), H  | 1                              |
| Foundation options            | deep_mounting surface_mounting |
| Metal                         | 6                              |
| Colour of walls and HPL       | 6                              |