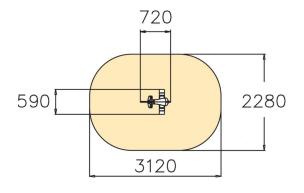

## **GIRAFFE**

Bright yellow Giraffe is a fun rocker for parks and playgrounds. Deep mounting foundation 005049 or rubber base 706923 for surface mounting must be ordered separately.

| User age                      | 2+                             |
|-------------------------------|--------------------------------|
| Number of users               | 1                              |
| Product length, mm            | 720                            |
| Product width, mm             | 590                            |
| Product height, mm            | 900                            |
| Impact area, m <sup>2</sup>   | 6.3                            |
| Falling space, m <sup>2</sup> | 6.3                            |
| Height required, mm           | 2020                           |
| Max. free fall height, mm     | 600                            |
| Safety info                   | EN 1176-1, 6 TÜV               |
| Installation time (for 1), H  | 1                              |
| Foundation options            | deep_mounting surface_mounting |
| Metal                         | 6                              |
| Colour of walls and HPL       | 6                              |