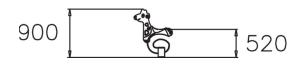

## **GIRAFFE**

Bright yellow Giraffe is a fun rocker for parks and playgrounds. Deep mounting foundation 005049 or rubber base 706923 for surface mounting must be ordered separately.

| User age                      | 2+                             |
|-------------------------------|--------------------------------|
| Number of users               | 1                              |
| Product length, mm            | 720                            |
| Product width, mm             | 590                            |
| Product height, mm            | 900                            |
| Impact area, m <sup>2</sup>   | 6.3                            |
| Falling space, m <sup>2</sup> | 6.3                            |
| Height required, mm           | 2020                           |
| Max. free fall height, mm     | 600                            |
| Safety info                   | EN 1176-1, 6 TÜV               |
| Installation time (for 1), H  | 1                              |
| Foundation options            | deep_mounting surface_mounting |
| Metal                         | 6                              |
| Colour of walls and HPL       | 6                              |