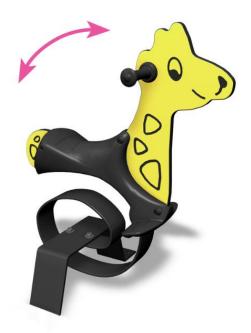

## **GIRAFFE**

Bright yellow Giraffe is a fun rocker for parks and playgrounds. Deep mounting foundation 005049 or rubber base 706923 for surface mounting must be ordered separately.

| User age                      | 2+                             |
|-------------------------------|--------------------------------|
| Number of users               | 1                              |
| Product length, mm            | 720                            |
| Product width, mm             | 590                            |
| Product height, mm            | 900                            |
| Impact area, m <sup>2</sup>   | 6.3                            |
| Falling space, m <sup>2</sup> | 6.3                            |
| Height required, mm           | 2020                           |
| Max. free fall height, mm     | 600                            |
| Safety info                   | EN 1176-1, 6 TÜV               |
| Installation time (for 1), H  | 1                              |
| Foundation options            | deep_mounting surface_mounting |
| Metal                         | 6                              |
| Colour of walls and HPL       | 6                              |