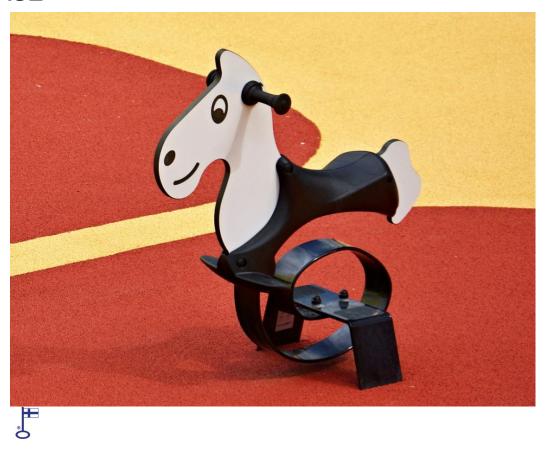

## **HORSE**

A fun rocker that brings joy to children. Deep mounting foundation 005049 or rubber base 706923 for surface mounting must be ordered separately.

| User age                     | 2+                                |
|------------------------------|-----------------------------------|
| Number of users              | 1                                 |
| Product length, mm           | 790                               |
| Product width, mm            | 590                               |
| Product height, mm           | 850                               |
| Impact area, m <sup>2</sup>  | 6.4                               |
| Height required, mm          | 2020                              |
| Max. free fall height, mm    | 600                               |
| Safety info                  | EN 1176-1, 6 TÜV                  |
| Installation time (for 1), H | 1                                 |
| Foundation options           | deep_mounting<br>surface_mounting |
| Metal                        | •                                 |
| Colour of walls and HPL      | 6                                 |