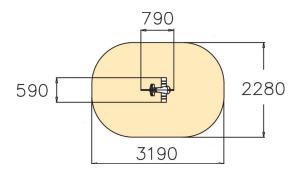

## **HORSE**

A fun rocker that brings joy to children. Deep mounting foundation 005049 or rubber base 706923 for surface mounting must be ordered separately.

| User age                     | 2+                                |
|------------------------------|-----------------------------------|
| Number of users              | 1                                 |
| Product length, mm           | 790                               |
| Product width, mm            | 590                               |
| Product height, mm           | 850                               |
| Impact area, m <sup>2</sup>  | 6.4                               |
| Height required, mm          | 2020                              |
| Max. free fall height, mm    | 600                               |
| Safety info                  | EN 1176-1, 6 TÜV                  |
| Installation time (for 1), H | 1                                 |
| Foundation options           | deep_mounting<br>surface_mounting |
| Metal                        | •                                 |
| Colour of walls and HPL      | 6                                 |